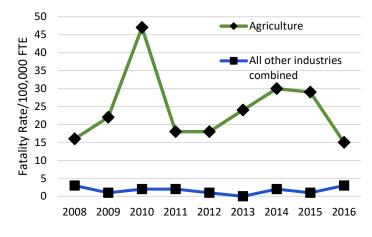

## **2022** Fact Sheet Childhood Agricultural Injuries

industries for youth age 17 and younger from 2011-2020. **Population at Risk** In 2021, there were approximately 2.01 million farms in the United States.<sup>1</sup> Farms • The number of large farms is increasing, small- to mid-size farms are decreasing, and life-style farms (with • children) are increasing<sup>2</sup> Children • About 893,000 youth lived on farms in 2014 and more than half (51%) worked on their farm.<sup>3</sup> More than 265,600 non-resident youth were hired in agriculture in 2014.<sup>3</sup> • An estimated 25 million youth visit farms with 95% being frequent or occasional visitors.<sup>4</sup> • • Rural communities are highly diverse including Hispanic, Anabaptist, American Indian, Black or African, and Asian residents. They have a disproportionate level of financial, housing and food insecurity, along with social isolation and compromised access to health care and broadband internet.<sup>5</sup> **Fatal Childhood Agricultural Injuries** A child dies in an agriculture-related incident about every 3 days.\* All Youth • Youth under age 16 have 12 times the risk of ATV injuries (fatal and non-fatal), compared to adults.<sup>6</sup> • Working From 2001 to 2015, 48% of all fatal injuries to young workers occurred in agriculture.<sup>7</sup> • Youth • In 2016, young workers were 7.8 times more likely to be fatally injured in agriculture when compared to all other industries combined (14.57 per 100,000 FTE vs 1.87 per 100,000 FTE).<sup>7</sup> Tractors and ATV/UTVs are the or leading sources of fatal events.<sup>7</sup> • Of the leading sources of fatalities among all youth, 47% involved transportation (including tractors), • 20% involved contact with machinery, and 13% involved violent contact with animals and other humans.<sup>8</sup>