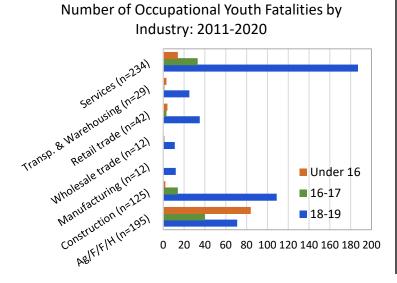

Agriculture had the leading number of occupational fatalities across

## **Fatalities for Young Workers Across Industries**

Ag/F/F/H = agriculture, forestry, fishing, and hunting; FTE = full-time equivalent; Transp. = transportation<sup>9</sup>. Data from US Bureau of Labor Statistics Census of Fatal Occupational Injuries.