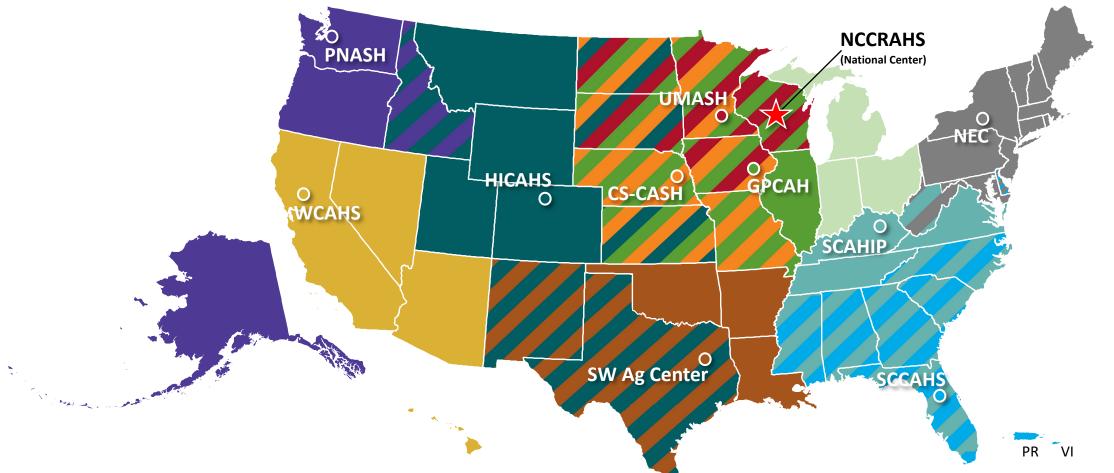

## 2016-2021 NIOSH AG CENTER REACH

PNASH - Pacific Northwest Agricultural Safety and Health Center

WCAHS - Western Center for Agricultural Health and Safety

HICAHS - High Plains Intermountain Center for Agricultural Health and Safety

CS-CASH - Central States Center for Agricultural Safety and Health

UMASH - Upper Midwest Agricultural Safety and Health Center

GPCAH - Great Plains Center for Agricultural Health SW Ag Center - Southwest Center for Agricultural Health, Injury Prevention and Education

SCCAHS - Southeastern Coastal Center for Agricultural Health and Safety

SCAHIP - Southeast Center for Agricultural Health and Injury Prevention

NEC - Northeast Center for Occupational Health and Safety

NCCRAHS - National Children's Center for Rural and Agricultural Health and Safety

Currently No Formal Regional Coverage