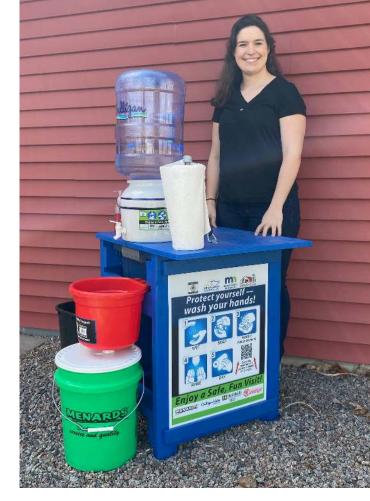

#### **The North Star Farm Tour Hand Stand DIY Plan**

North Star Farm Tour is a farmer-owned, 501c3 educational nonprofit connecting people with farm life. It is our obligation by law, rule and common sense to professionalize agritourism with best practices for farm safety and public health as we extend the most inclusive invitation possible for all people to enjoy a fun, safe, good time. In 2019, our Farm Safety & Health Project led us to get every member certified through <a href="mailto:SaferFaces@state.mn.us">SaferFaces@state.mn.us</a> and design a user-friendly handwashing station for every farm. The posters on each side include a QR code that links to translations to "Reach & Teach Everyone." In 2020, all of our public activities are canceled but this work is more important than ever. Effective handwashing is literally a life-and-death habit for people to avoid COVID-19 worldwide.

We are indebted to the Farm Safety & Health Project sponsors: Minnesota Dept of Health; Minnesota Dept of Agriculture/Minnesota Grown; Upper Midwest Agriculture Safety & Health--Univ of MN; Mayo Clinic Health System; Culligan Red Wing; Culligan UltraPure; Menard's of Red Wing; Hirshfield's; Windswept Hill Farm; Clear Spring Farm; Runnings. We are also grateful to Jonathan Chan, who designed this construction plan from our notes.