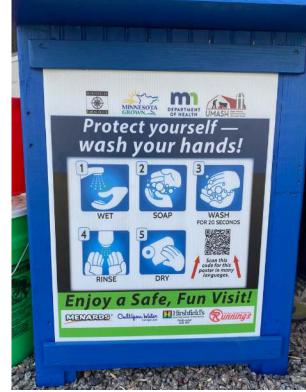

#### **The North Star Farm Tour Hand Stand DIY Plan**

North Star Farm Tour is a farmer-owned, 501c3 educational nonprofit connecting people with farm life. It is our obligation by law, rule and common sense to professionalize agritourism with best practices for farm safety and public health as we extend the most inclusive invitation possible for all people to enjoy a fun, safe, good time. In 2019, our Farm Safety & Health Project led us to get every member certified through <a href="mailto:SaferFaces@state.mn.us">SaferFaces@state.mn.us</a> and design a user-friendly handwashing station for every farm. The posters on each side include a QR code that links to translations to "Reach & Teach Everyone." In 2020, all of our public activities are canceled but this work is more important than ever. Effective handwashing is literally a life-and-death habit for people to avoid COVID-19 worldwide.

#### Download at UMASH.com or NorthStarFarmTour.org

• Handwashing Posters w/ Scan Code Link to many languages (Download at UMASH.com or NorthStarFarmTour.org)

• Decals for water dispenser and fence feeder