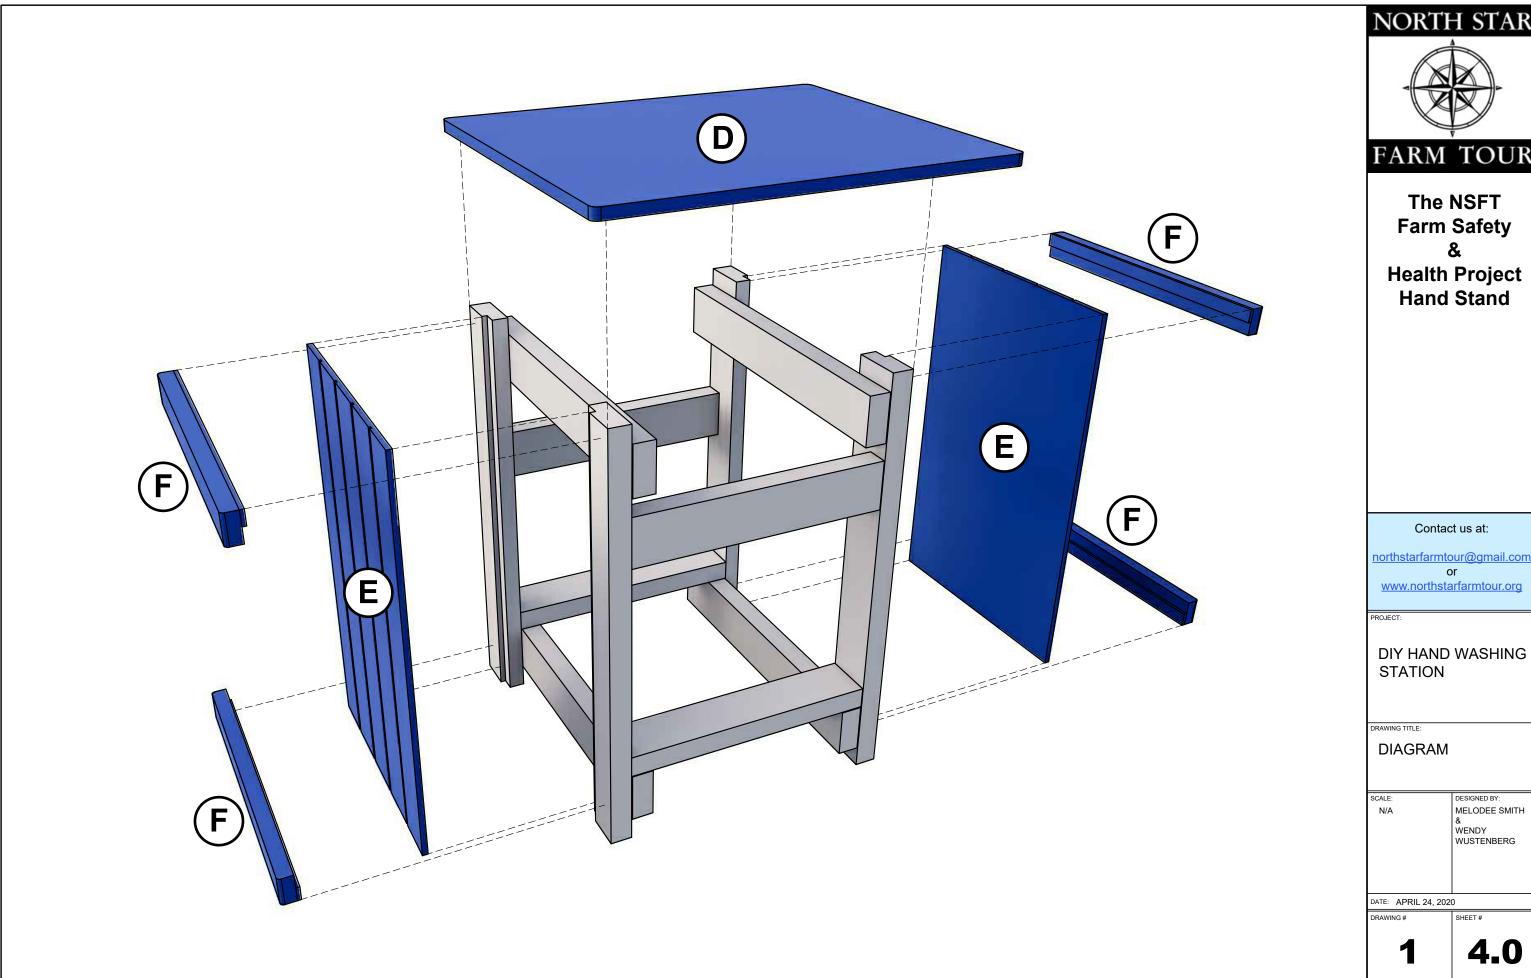

#### **LEGS**

2x4 30"L

Notch: 3/8"D x 1" along length of Legs QTY: 4

#### **BRACES**

2x4 22-3/4"L QTY: 4

### **BRACES**

2x4 17-3/4"L

QTY: 4

### **TOP** (w/ rounded corners)

24"D x 28"W x 3/4"H

QTY: 1

#### SIDE PANELS

17-3/4"W x 28-1/2"H x 3/8"D

QTY: 2

#### **POSTER HOLDER GLIDES**

(w/ rounded edge on Front & Back face)

1"W x 2"H x 21"D

QTY: 4 Notch: 1/4"W x 1"H x 21"D

# DIY HAND WASHING STATION

DRAWING TITLE:

#### DIAGRAM

ALE: DESIGNED BY:

N/A MELODEE SMITH
&
WENDY
WUSTENBERG

DATE: APRIL 24, 2020

DDAMING #