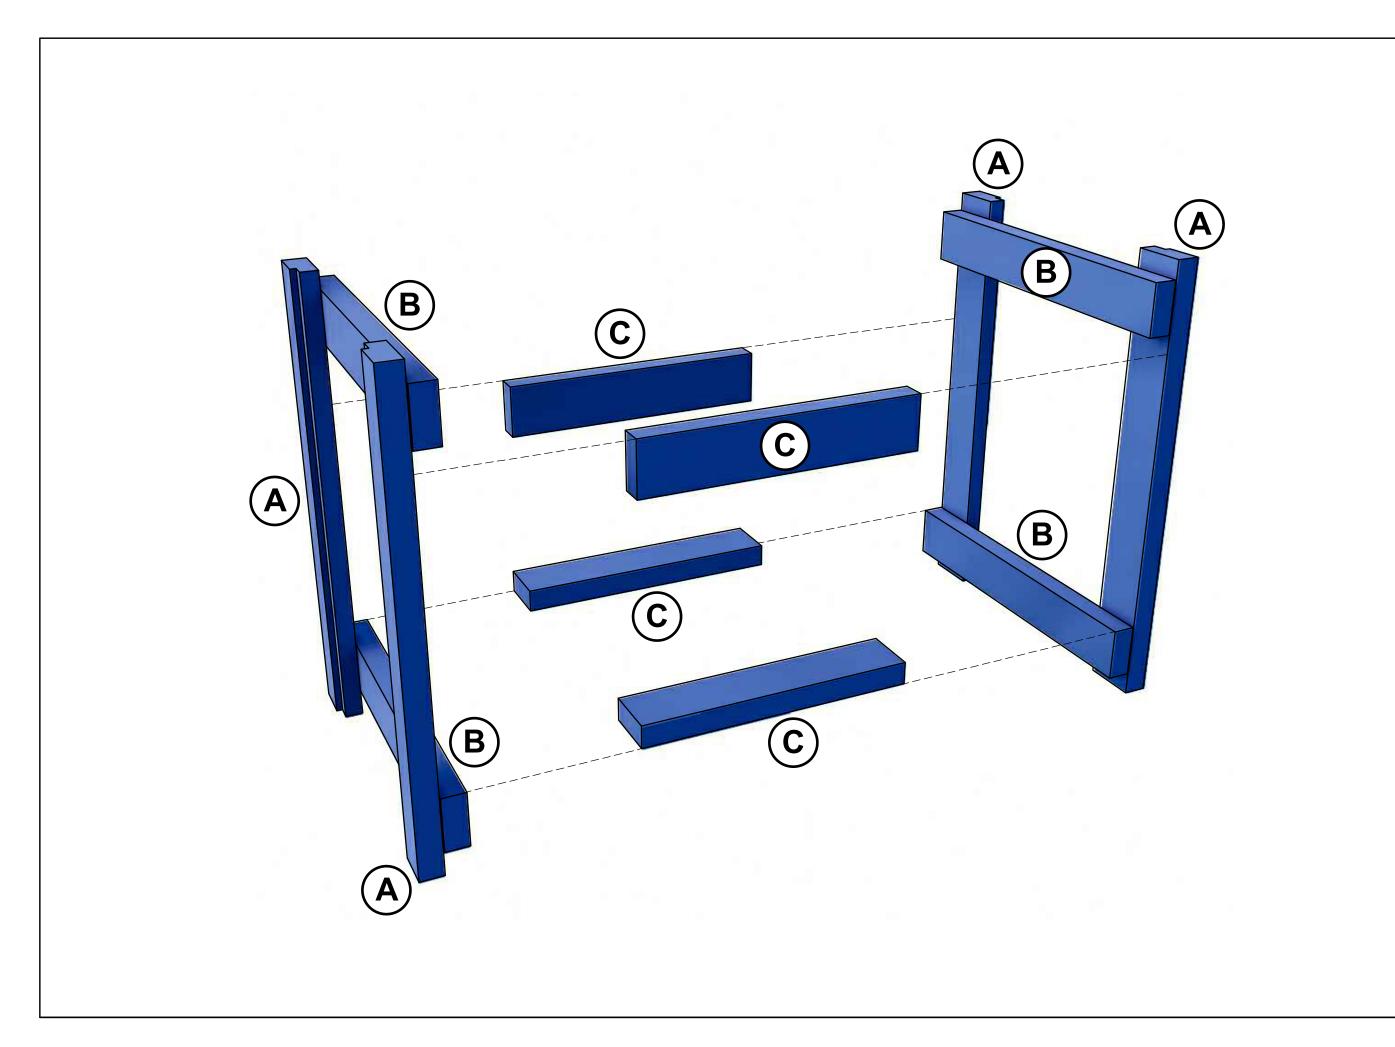

## LIST OF MATERIALS

#### **LEGS**

2x4 30"L

Notch: 3/8"D x 1" along length of Legs QTY: 4

#### **BRACES**

2x4 22-3/4"L QTY: 4

### **BRACES**

2x4 17-3/4"L

QTY: 4

### **TOP** (w/ rounded corners)

24"D x 28"W x 3/4"H

QTY: 1

#### SIDE PANELS

17-3/4"W x 28-1/2"H x 3/8"D

QTY: 2

#### **POSTER HOLDER GLIDES**

(w/ rounded edge on Front & Back face)

1"W x 2"H x 21"D

QTY: 4 Notch: 1/4"W x 1"H x 21"D