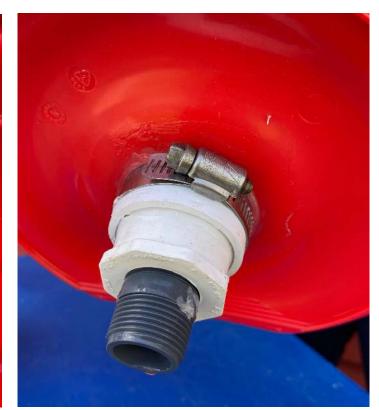

#### HARDWARE & FITTINGS

| • lowel Holder is 1/2" x 12" threaded pipe, 1/2" escutcheon, 1/2" cap                      | QIY: 1 Each |
|--------------------------------------------------------------------------------------------|-------------|
| • 3/4" D-Ring Latches                                                                      | QTY: 2      |
| <ul> <li>Plastic Fence Feeder Bucket (drilled to receive PVC plumbing fittings)</li> </ul> | QTY: 1      |
| • PVC Drain assembled w/ 3/4" Close Schedule 80 1-1/4" x 3/4" bushing)                     | QTY: 1 Each |
| Bungee Cord 1" adjustable                                                                  | QTY: 1      |
| Portable Water Dispenser 5 Gallons or less                                                 | QTY: 1      |