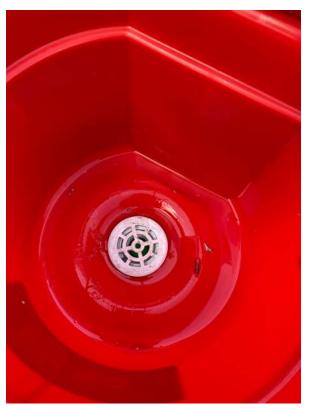

#### HARDWARE & FITTINGS

| • lowel Holder is 1/2" x 12" threaded pipe, 1/2" escutcheon, 1/2" cap                      | QIY: 1 Each |
|--------------------------------------------------------------------------------------------|-------------|
| • 3/4" D-Ring Latches                                                                      | QTY: 2      |
| <ul> <li>Plastic Fence Feeder Bucket (drilled to receive PVC plumbing fittings)</li> </ul> | QTY: 1      |
| • PVC Drain assembled w/ 3/4" Close Schedule 80 1-1/4" x 3/4" bushing)                     | QTY: 1 Each |
| Bungee Cord 1" adjustable                                                                  | QTY: 1      |
| Portable Water Dispenser 5 Gallons or less                                                 | QTY: 1      |

• Portable Water Dispenser 5 Gallons or less

• 5 Gallon Plastic Bucket w/ lid (drilled to receive wastewater)

• 18 x 13 x 5 Sterlite Bus Tub for storage

QTY: 1 Each QTY: 1

QTY: 2

QTY: One Set