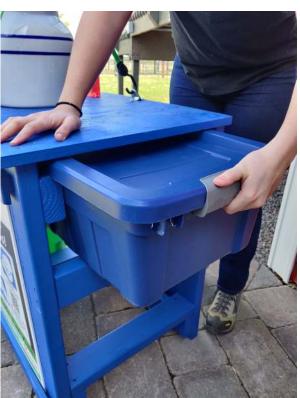

• Portable Water Dispenser 5 Gallons or less

• 5 Gallon Plastic Bucket w/ lid (drilled to receive wastewater)

• 18 x 13 x 5 Sterlite Bus Tub for storage

QTY: 1 Each QTY: 1

QTY: 2

QTY: One Set