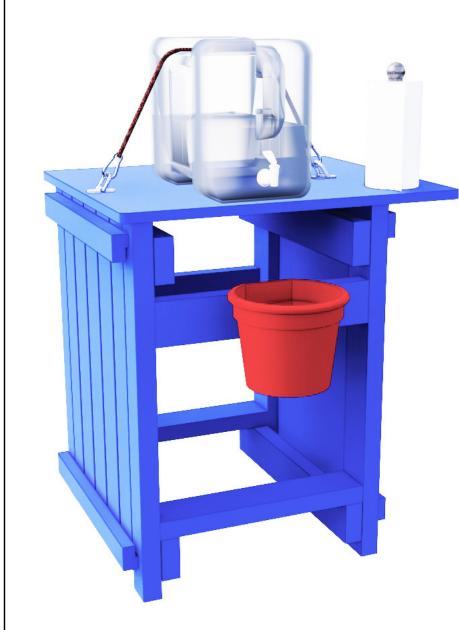

### FARM TOUR

The NSFT
Farm Safety
&
Health Project
Hand Stand

Contact us at:

or www.northstarfarmtour.org

PROJE

DIY HAND WASHING STATION

DRAWING TI

**COVER PAGE** 

#### HARDWARE & FITTINGS

| • lowel Holder is 1/2" x 12" threaded pipe, 1/2" escutcheon, 1/2" cap                      | QIY: 1 Each |
|--------------------------------------------------------------------------------------------|-------------|
| • 3/4" D-Ring Latches                                                                      | QTY: 2      |
| <ul> <li>Plastic Fence Feeder Bucket (drilled to receive PVC plumbing fittings)</li> </ul> | QTY: 1      |
| • PVC Drain assembled w/ 3/4" Close Schedule 80 1-1/4" x 3/4" bushing)                     | QTY: 1 Each |
| Bungee Cord 1" adjustable                                                                  | QTY: 1      |
| Portable Water Dispenser 5 Gallons or less                                                 | QTY: 1      |

• Portable Water Dispenser 5 Gallons or less

• 5 Gallon Plastic Bucket w/ lid (drilled to receive wastewater)

• 18 x 13 x 5 Sterlite Bus Tub for storage

QTY: 1 Each QTY: 1

QTY: 2

QTY: One Set