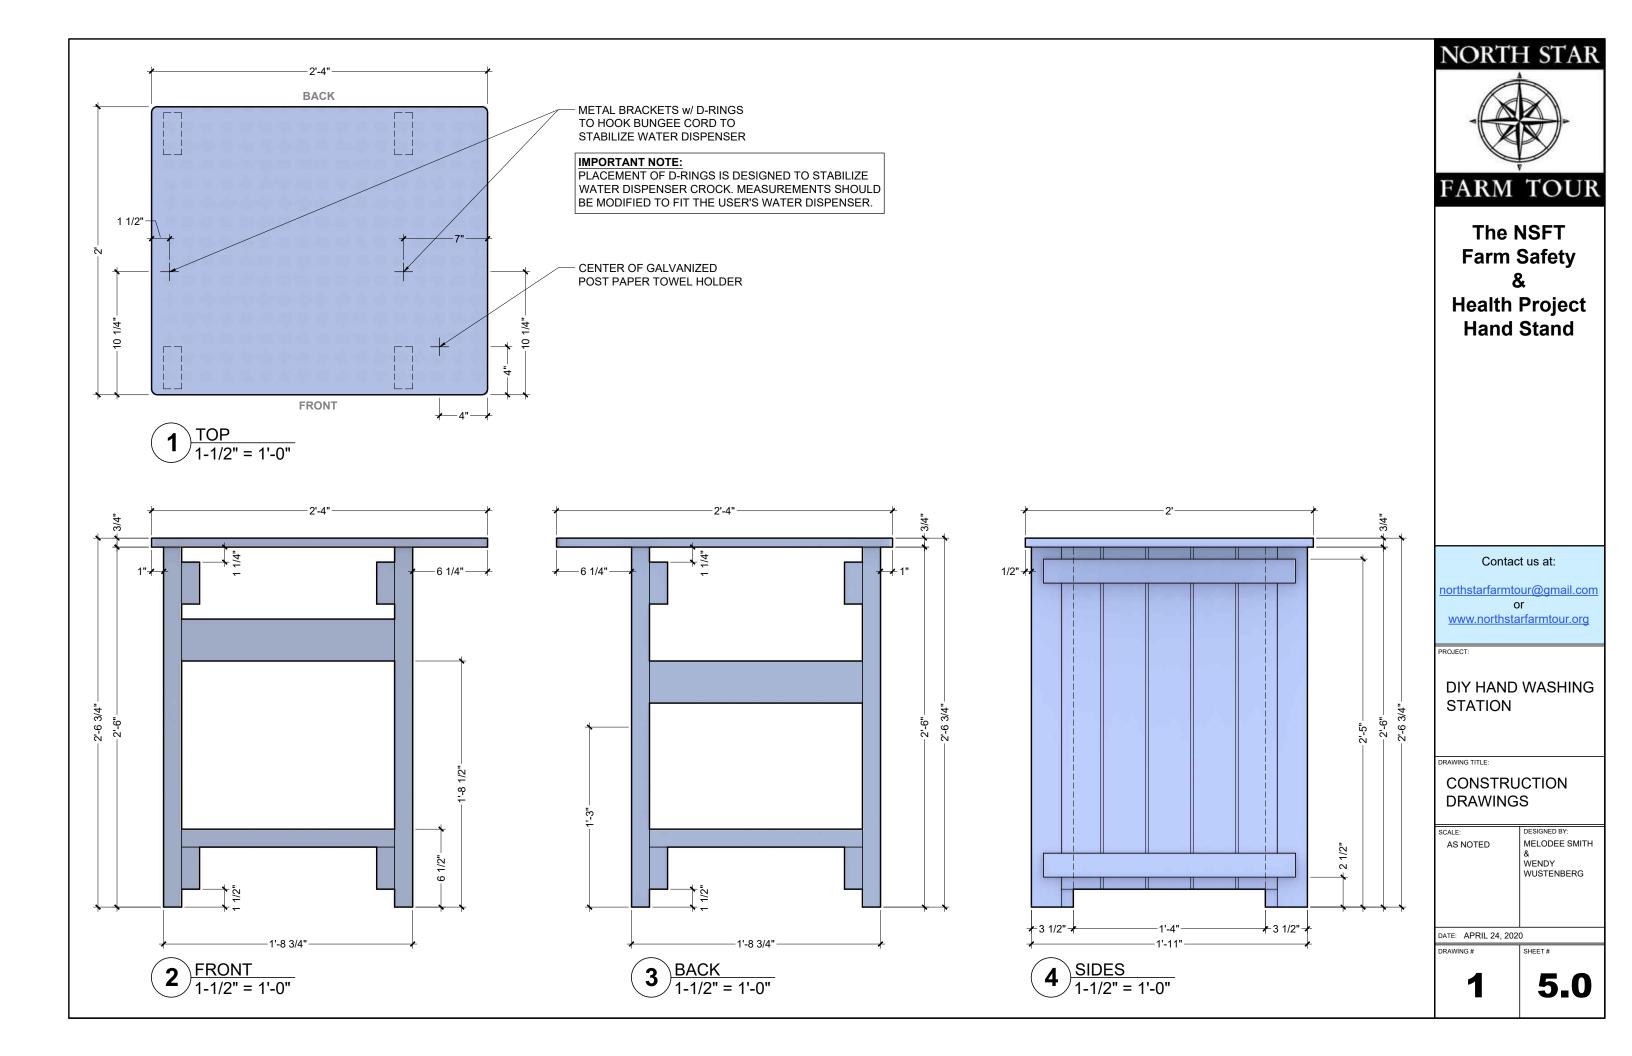

#### **LEGS**

2x4 30"L

Notch: 3/8"D x 1" along length of Legs QTY: 4

#### **BRACES**

2x4 22-3/4"L QTY: 4

### **BRACES**

2x4 17-3/4"L

QTY: 4

### **TOP** (w/ rounded corners)

24"D x 28"W x 3/4"H

QTY: 1

#### SIDE PANELS

17-3/4"W x 28-1/2"H x 3/8"D

QTY: 2

#### **POSTER HOLDER GLIDES**

(w/ rounded edge on Front & Back face)

1"W x 2"H x 21"D

QTY: 4 Notch: 1/4"W x 1"H x 21"D

#### HARDWARE & FITTINGS

| • lowel Holder is 1/2" x 12" threaded pipe, 1/2" escutcheon, 1/2" cap                      | QIY: 1 Each |
|--------------------------------------------------------------------------------------------|-------------|
| • 3/4" D-Ring Latches                                                                      | QTY: 2      |
| <ul> <li>Plastic Fence Feeder Bucket (drilled to receive PVC plumbing fittings)</li> </ul> | QTY: 1      |
| • PVC Drain assembled w/ 3/4" Close Schedule 80 1-1/4" x 3/4" bushing)                     | QTY: 1 Each |
| Bungee Cord 1" adjustable                                                                  | QTY: 1      |
| Portable Water Dispenser 5 Gallons or less                                                 | QTY: 1      |