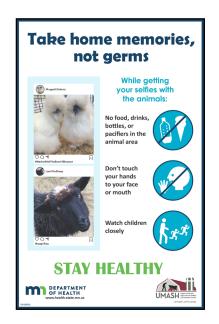

## Minnesota Department of Health Animal Contact Poster Order Form

Posters are laminated and available free of charge

| Quantity | Poster                                       |
|----------|----------------------------------------------|
|          | Wash Your Hands (11"x17")                    |
|          | People and Animals Can Share Germs (11"x17") |
|          | Instagram (11"x17")                          |
|          | Sanitizer (8.5"x11")                         |
| Name     |                                              |