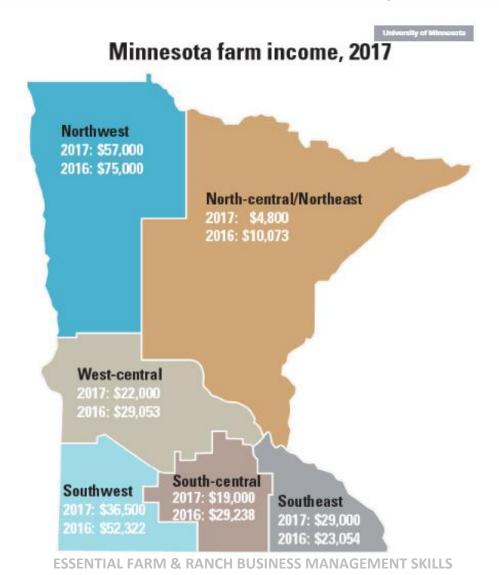

#### 2017 Median Farm Income \$28,551 vs \$36,000 in '16 MN Median HH Income \$70, 218 in '16